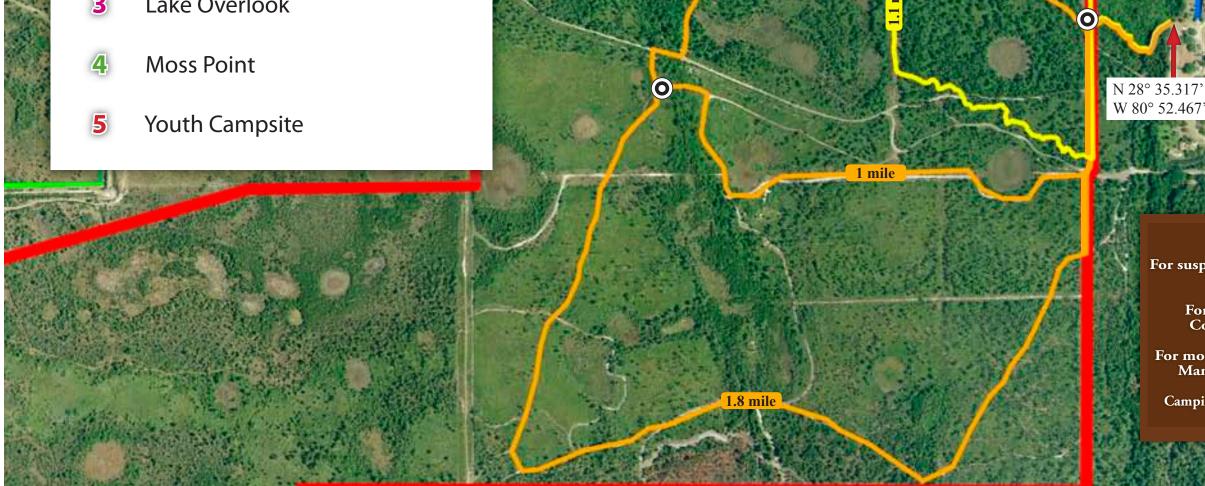

## **LEGEND**

**Hiking Trail** 

Kayak Trail

Equestrian & Mountain Biking Trail

Boardwalk

Sanctuary Boundary

• **0.7 mile** • Distances between intersections

Fox Lake Kayak Landing

South Lake Kayak Landing 2

Lake Overlook

N 28° 35.875' W 80° 52.849' Fox Lake Sanctuary

22 05

 $(\mathbf{O})$ 

0

Fox Lake

0

1.1 mile

0

 $(\mathbf{O})$ 

0.4 mile