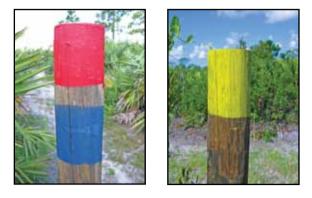

## **Be prepared**

- All trails are natural surface wilderness trails.
- All trails are marked with color blazes.

- Let someone know where and when you are hiking.
- It is a good idea to bring a <u>cell phone</u>, <u>water</u>, sunscreen and bug spray.
- The Sanctuary is home to stinging insects, venomous snakes, and poisonous plants. Please stay on the marked trails.