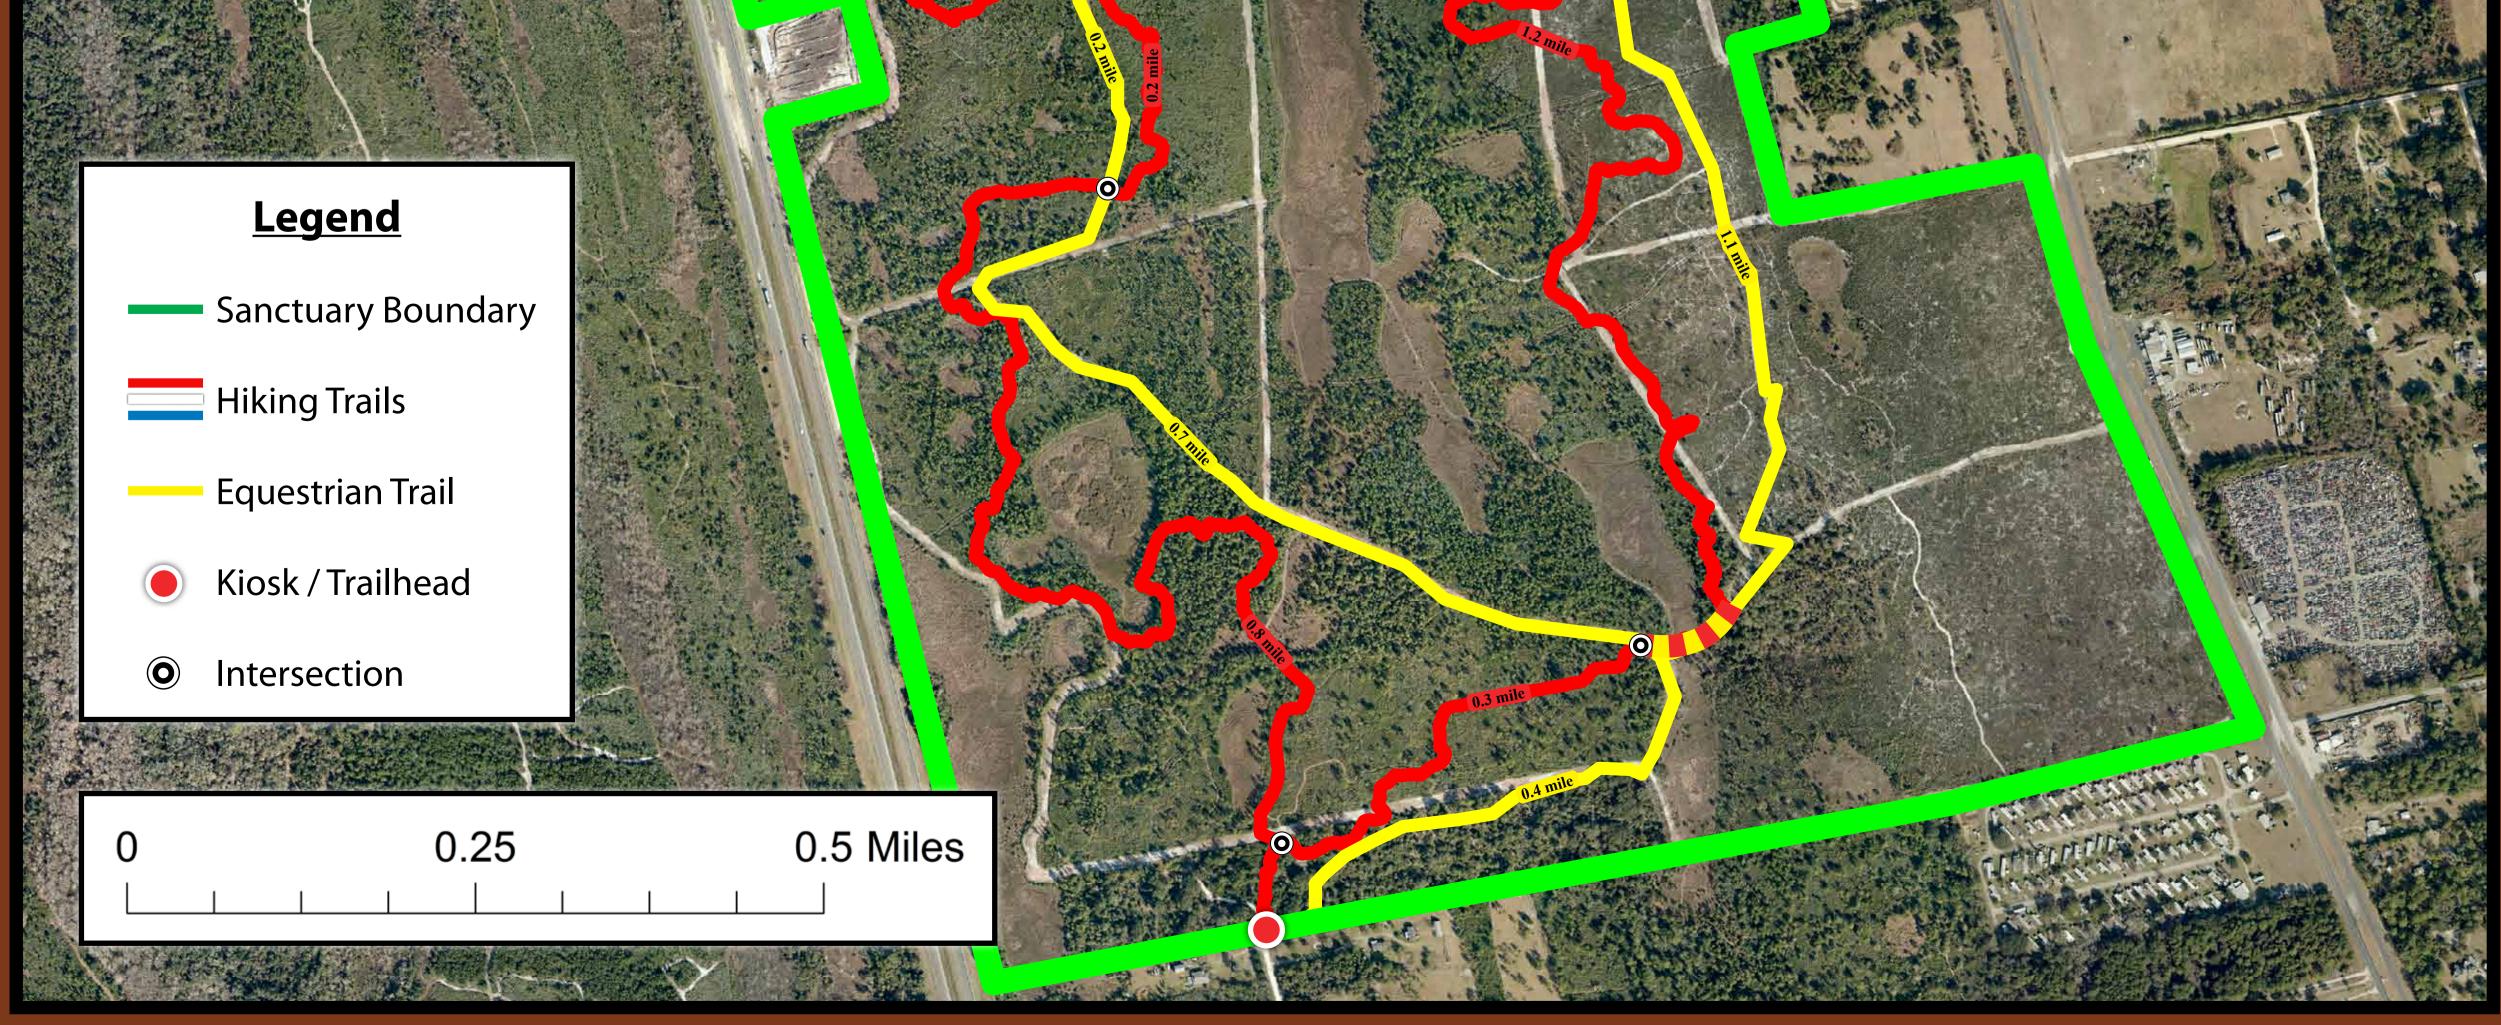

## **Trail distances:**

<u>Blue trail</u>: 1.6 miles (45 min.) Red trail: 6.1 miles (3 hrs.) <u>White trail</u>: 0.5 mile (15 min.) <u>Yellow (Equestrian)</u>: 4.3 miles (2 hrs.)