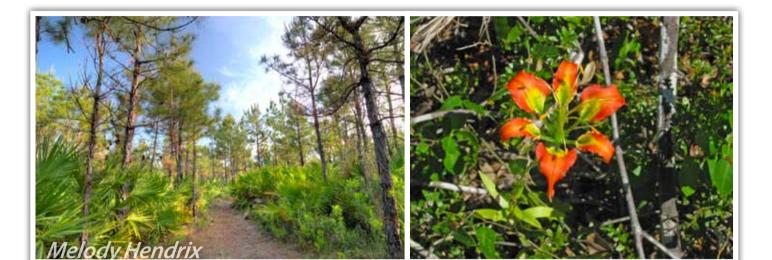

## Scottsmoor Flatwoods Sanctuary 6000 Magoon Ave.

Scottsmoor, FL 32775

## **Be prepared**

- All trails are natural surface wilderness trails.
- All trails are marked with color blazes.



- Let someone know where and when you are hiking.
- It is a good idea to bring a <u>cell phone</u>, <u>water</u>, sunscreen and bug spray.
- The Sanctuary is home to stinging insects, venomous snakes, and poisonous plants. Please stay on the marked trails.



Pine flatwoods (left) and Catesby's Lily (right).

## **Trail distances:**

<u>Blue trail</u>: 1.6 miles (45 min.) Red trail: 6.1 miles (3 hrs.) <u>White trail</u>: 0.5 mile (15 min.) <u>Yellow (Equestrian)</u>: 4.3 miles (2 hrs.)