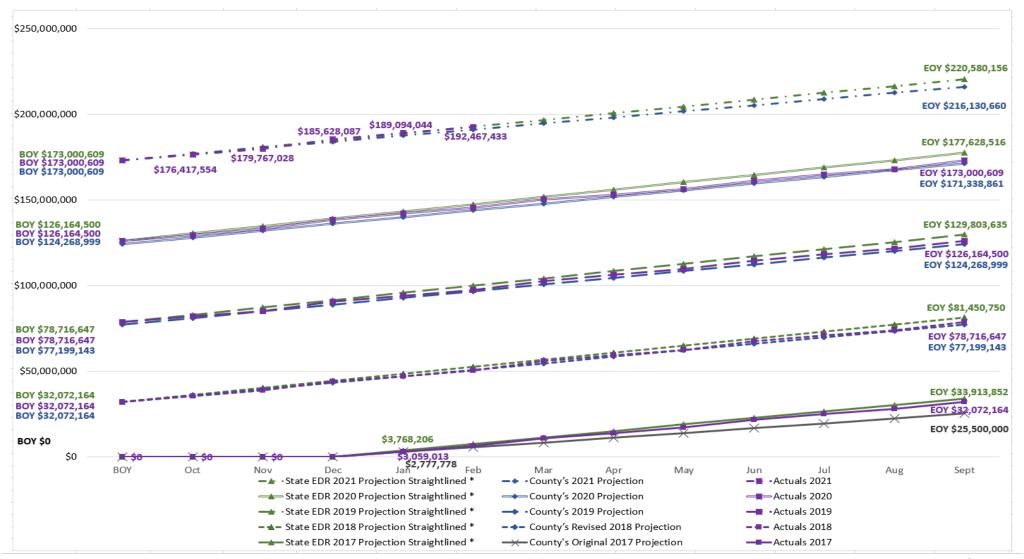

## Save Our Indian River Lagoon Revenues Cumulative Graph Fiscal Year 16-17 to Current Fiscal Year

- \* Economic and Demographic Research Data is sourced from Florida's Office of Economic & Demographic Research using their Estimation of Realized and Unrealized Tax Revenues Table
  - Projected and Actual Data is from Systems, Applications and Products program
  - EDR-Economic and Demographic Research Data, BOY-Beginning of Year, EOY-End of Year
  - For Screen Readers use the Save Our Indian River Lagoon Revenues Cumulative Chart Fiscal Year 16-17 to Current Fiscal Year Table
  - Updated the State EDR Beginning Of Year to match Actuals End Of Year to the prior Fiscal Years

### Save Our Indian River Lagoon Revenues Cumulative Chart Fiscal Year 16-17 to Current Fiscal Year

Economic and Demographic Research Data is sourced from Florida's Office of Economic & Demographic Research using their Estimation of Realized and Unrealized Tax Revenues Table

- Projected and Actual Data is from Systems, Applications and Products program
- EDR-Economic and Demographic Research Data, BOY-Beginning of Year, EOY-End of Year
- For Screen Readers use the Save Our Indian River Lagoon Revenues Cumulative Chart Fiscal Year 16-17 to Current Fiscal Year Table

| Month | State EDR<br>2021<br>Projection<br>Straightlined<br>* | County's<br>2021<br>Projection | Actuals 2021  | State EDR<br>2020<br>Projection<br>Straightlined<br>* | County's<br>2020<br>Projection | Actuals 2020  | State EDR<br>2019<br>Projection<br>Straightlined<br>* | County's<br>2019<br>Projection | Actuals 2019  |
|-------|-------------------------------------------------------|--------------------------------|---------------|-------------------------------------------------------|--------------------------------|---------------|-------------------------------------------------------|--------------------------------|---------------|
| воу   | \$173,000,609                                         | \$173,000,609                  | \$173,000,609 | \$126,164,500                                         | \$124,268,999                  | \$126,164,500 | \$78,716,647                                          | \$77,199,143                   | \$78,716,647  |
| Oct   | \$176,965,571                                         | \$176,986,181                  | \$176,417,554 | \$130,453,168                                         | \$128,191,487                  | \$129,590,162 | \$82,973,896                                          | \$81,121,631                   | \$81,926,390  |
| Nov   | \$180,930,533                                         | \$180,544,770                  | \$179,767,028 | \$134,741,836                                         | \$132,113,976                  | \$133,089,868 | \$87,231,145                                          | \$85,044,119                   | \$85,225,970  |
| Dec   | \$184,895,496                                         | \$184,103,359                  | \$185,628,087 | \$139,030,504                                         | \$136,036,464                  | \$138,551,296 | \$91,488,394                                          | \$88,966,607                   | \$90,640,944  |
| Jan   | \$188,860,458                                         | \$187,661,948                  | \$189,094,044 | \$143,319,172                                         | \$139,958,953                  | \$142,014,229 | \$95,745,643                                          | \$92,889,095                   | \$93,950,291  |
| Feb   | \$192,825,420                                         | \$191,220,537                  | \$192,467,433 | \$147,607,840                                         | \$143,881,441                  | \$145,518,464 | \$100,002,892                                         | \$96,811,583                   | \$97,296,142  |
| Mar   | \$196,790,382                                         | \$194,779,126                  |               | \$151,896,508                                         | \$147,803,930                  | \$150,424,958 | \$104,260,141                                         | \$100,734,071                  | \$102,671,360 |
| Apr   | \$200,755,345                                         | \$198,337,715                  |               | \$156,185,176                                         | \$151,726,418                  | \$153,099,730 | \$108,517,390                                         | \$104,656,559                  | \$106,219,161 |
| May   | \$204,720,307                                         | \$201,896,304                  |               | \$160,473,844                                         | \$155,648,907                  | \$156,326,096 | \$112,774,639                                         | \$108,579,047                  | \$109,784,828 |
| Jun   | \$208,685,269                                         | \$205,454,893                  |               | \$164,762,512                                         | \$159,571,395                  | \$161,413,353 | \$117,031,888                                         | \$112,501,535                  | \$114,720,850 |
| Jul   | \$212,650,231                                         | \$209,013,482                  |               | \$169,051,180                                         | \$163,493,884                  | \$164,827,524 | \$121,289,137                                         | \$116,424,023                  | \$118,207,520 |
| Aug   | \$216,615,194                                         | \$212,572,071                  |               | \$173,339,848                                         | \$167,416,372                  | \$167,886,836 | \$125,546,386                                         | \$120,346,511                  | \$121,640,336 |
| Sept  | \$220,580,156                                         | \$216,130,660                  |               | \$177,628,516                                         | \$171,338,861                  | \$173,000,609 | \$129,803,635                                         | \$124,268,999                  | \$126,164,500 |

# Save Our Indian River Lagoon Revenues Cumulative Chart Fiscal Year 16-17 to Current Fiscal Year

Economic and Demographic Research Data is sourced from Florida's Office of Economic & Demographic Research using their Estimation of Realized and Unrealized Tax Revenues Table

- Projected and Actual Data is from Systems, Applications and Products program
- EDR-Economic and Demographic Research Data, BOY-Beginning of Year, EOY-End of Year

| Month | State EDR<br>2018<br>Projection<br>Straightlined<br>* | County's<br>Revised 2018<br>Projection | Actuals 2018 | State EDR<br>2017<br>Projection<br>Straightlined<br>* | County's<br>Original<br>2017<br>Projection | Actuals 2017 |
|-------|-------------------------------------------------------|----------------------------------------|--------------|-------------------------------------------------------|--------------------------------------------|--------------|
| BOY   | \$32,072,164                                          | \$32,072,164                           | \$32,072,164 | zero                                                  | zero                                       | zero         |
| Oct   | \$36,187,046                                          | \$35,832,746                           | \$35,300,032 | zero                                                  | zero                                       | zero         |
| Nov   | \$40,301,929                                          | \$39,593,327                           | \$38,647,632 | zero                                                  | zero                                       | zero         |
| Dec   | \$44,416,811                                          | \$43,353,909                           | \$43,870,270 | 0                                                     | 0                                          | 0            |
| Jan   | \$48,531,693                                          | \$47,114,490                           | \$47,150,412 | \$3,768,206                                           | \$2,777,778                                | \$3,059,013  |
| Feb   | \$52,646,575                                          | \$50,875,072                           | \$50,484,322 | \$7,536,412                                           | \$5,555,556                                | \$6,217,230  |
| Mar   | \$56,761,457                                          | \$54,635,653                           | \$55,782,660 | \$11,304,617                                          | \$8,333,334                                | \$10,686,395 |
| Apr   | \$60,876,340                                          | \$58,396,235                           | \$59,191,675 | \$15,072,823                                          | \$11,111,112                               | \$13,941,510 |
| May   | \$64,991,222                                          | \$62,156,817                           | \$62,444,639 | \$18,841,029                                          | \$13,888,890                               | \$17,177,137 |
| Jun   | \$69,106,104                                          | \$65,917,398                           | \$67,409,450 | \$22,609,235                                          | \$16,666,668                               | \$21,754,009 |
| Jul   | \$73,220,986                                          | \$69,677,980                           | \$70,776,206 | \$26,377,441                                          | \$19,444,446                               | \$24,898,729 |
| Aug   | \$77,335,868                                          | \$73,438,561                           | \$74,021,947 | \$30,145,647                                          | \$22,222,224                               | \$27,890,034 |
| Sept  | \$81,450,750                                          | \$77,199,143                           | \$78,716,647 | \$33,913,852                                          | \$25,500,000                               | \$32,072,164 |